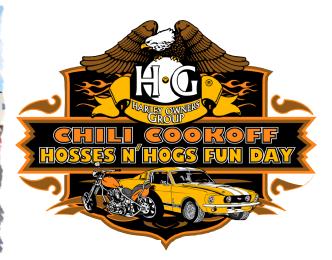

Spring is approaching - YEA!

Questions? Now is the time to start thinking about prepping your car for those upcoming spring shows! - GiddyUp!! Uncover, dust off and fire up your original, classic and/or custom Harley-Davidson or Ford Mustang, cruise on in to show off your prize ride and enjoy live music, chili sampling, cold beverages and more!

## **CRUISE IN SATURDAY, APRIL 16 AT SHENANDOAH HARLEY-DAVIDSON** 213 ROLLING THUNDER LANE, STAUNTON • EKIT 220, OFF OF 181

## **11AM - 4PM** REGISTRATION 10AM-1PM

\$5 Onsite registration (NO PRE-REGISTRATION IS OFFERED). Make sure to register your **Harley** or **Mustang** to be eligible for judging and awards with cash prizes, door prizes, and a dash plaque given to the first 100 Mustang registrants and first 100 Harley registrants.

THE DAY WILL INCLUDE:

S.V.H.O.G. CHILI COOKOFF SAMPLING - COLD BEVERAGES LIVE MUSIC • FOOD VENDORS • EVENT TEE SHIRT VENDOR JUDGES CHOICE AWARDS • CLUB PARTICIPATION AWARDS DOOR PRIZES

FORD MUSTANG QUESTION CONTACT: Rusty Welch at 540/337-7055 or RustyW4@hotmail.com. HARLEY-DAVIDSON QUESTION CONTACT: Bob Ladd at 540/213-7433 or bikerbob@ntelos.net. DIRECTIONS AND DEALERSHIP HOURS: WWW.SHENHD.COM/Map & Hours