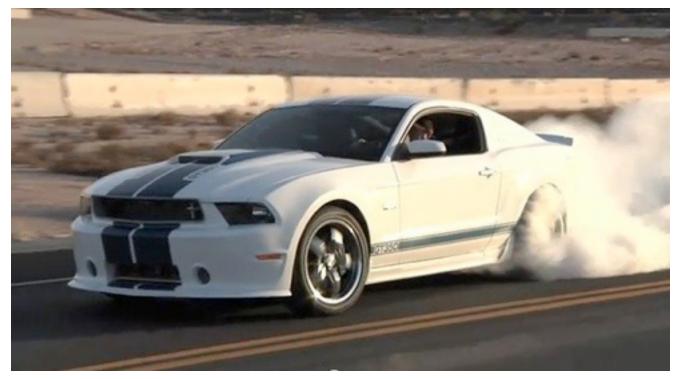

## **2011 Shelby GT350 ripping rubber with Hot Rod Magazine** 14 Feb 2011

Filed Under: 2011 Mustang, Videos

While the boys at Hot Rod were busy capturing the latest batch of Shelby goodness we saw late last week, they kept idle minimized with some additional display of Ford Mustang madness. A 2011 Shelby GT350 was pitted against the pavement with one modus operandi; shred the tires in a wondrous, thick screen of smoke. Only a crew from the ever-popular magazine could make one like this and let it fly; it's just awesome.